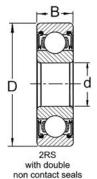

## 440C STAINLESS STEEL BALL BEARINGS - Inch Sizes

| Part Number | Boundary Dimensions - Inch |       |       |
|-------------|----------------------------|-------|-------|
|             | d                          | D     | В     |
| S1603-2RS   | 5/16                       | 7/8   | 0.344 |
| S1614-2RS   | 3/8                        | 1-1/8 | 0.375 |
| SK11621-2RS | 1/2                        | 1-3/8 | 0.438 |
| S1640-2RS   | 7/8                        | 2     | 0.563 |
| SK11641-2RS | 1                          | 2     | 0.563 |