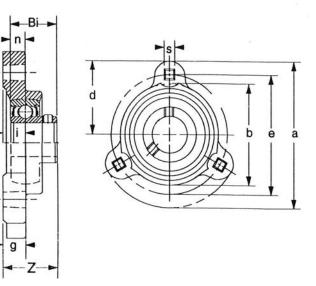

## BEARING UNITS

**TRIANGLE FLANGE UNITS - Ductile Iron SBRFT 200 Series** 

Normal Duty Set Screw Locking Square Bolt Holes

٩

| Unit No. |               | Shaft Dia. |    | Dimensions inch / mm    |                         |                     |                        |                        |                            |                      |                       |                      | Bolt                | Bearing                  | Housing          | Weight<br>Lbs |                     |
|----------|---------------|------------|----|-------------------------|-------------------------|---------------------|------------------------|------------------------|----------------------------|----------------------|-----------------------|----------------------|---------------------|--------------------------|------------------|---------------|---------------------|
|          |               |            |    | а                       | е                       | i                   | b                      | d                      | g s z Bi n <sup>Size</sup> | Size                 | No.                   | No.                  | kg                  |                          |                  |               |                     |
| SBRFT    | 204<br>204-12 | 3/4        | 20 | <b>3-9/16</b><br>90.5   | <b>2-13/16</b><br>71.4  | <b>7/16</b><br>11.1 | <b>2-13/64</b><br>56.0 | <b>1-3/4</b><br>44.5   | <b>7/16</b><br>11.1        | <b>11/32</b><br>8.7  | <b>1-3/16</b><br>30.2 | <b>0.984</b><br>25.0 | <b>0.276</b><br>7.0 | <b>5/16</b><br>M8        | SB 204<br>204-12 | RFT 204       | <b>0.77</b><br>0.35 |
| SBRFT    | 205           |            | 25 |                         |                         |                     |                        |                        |                            |                      |                       |                      |                     |                          | SB 205           |               |                     |
|          | 205-14        | 7/8        |    | 3-3/4                   | 3                       | 7/16                | 2-13/16                | 1-7/8                  | 1/2                        | 11/32                | 1-7/32                | 1.063                | 0.295               | <b>5/16</b><br><i>M8</i> | 205-14           | RFT 205       | <b>0.99</b><br>0.45 |
|          | 205-15        | 15/16      |    | 95.3                    | 76.2                    | 11.1                | 71.4                   | 47.6                   | 12.7                       | 8.7                  | 31.0                  | 27.0                 | 7.5                 |                          | 205-15           |               |                     |
|          | 205-16        | 1          |    |                         |                         |                     |                        |                        |                            |                      |                       |                      |                     |                          | 205-16           |               |                     |
| SBRFT    | 206           |            | 30 |                         |                         |                     |                        | <b>2-9/32</b><br>57.9  | <b>19/32</b><br>15.1       | <b>13/32</b><br>10.3 | <b>1-5/16</b><br>33.3 | <b>1.181</b><br>30.0 | <b>0.315</b><br>8.0 | <b>3/8</b><br>M10        | SB 206           | RFT 206       | <b>1.36</b><br>0.62 |
|          | 206-17        | 1-1/16     |    | <b>4-9/16</b><br>115.9  | <b>3-9/16</b><br>90.5   | <b>7/16</b><br>11.1 | <b>3</b><br>76.2       |                        |                            |                      |                       |                      |                     |                          | 206-17           |               |                     |
|          | 206-18        | 1-1/8      |    |                         |                         |                     |                        |                        |                            |                      |                       |                      |                     |                          | 206-18           |               |                     |
|          | 206-19        | 1-3/16     |    |                         |                         |                     |                        |                        |                            |                      |                       |                      |                     |                          | 206-19           |               |                     |
|          | 206-20        | 1-1/4S     |    |                         |                         |                     |                        |                        |                            |                      |                       |                      |                     |                          | 206-20           |               |                     |
| SBRFT    | 207           |            | 35 | <b>4-13/16</b><br>122.2 | <b>3-15/16</b><br>100.0 | <b>1/2</b><br>12.7  | <b>3-15/32</b><br>88.1 | <b>2-13/32</b><br>61.1 | <b>19/32</b><br>15.1       | <b>13/32</b><br>10.3 | <b>1-7/16</b><br>36.5 | <b>1.260</b><br>32.0 | <b>0.335</b><br>8.5 | <b>3/8</b><br>M10        | SB 207           | RFT 207       | <b>1.83</b><br>0.83 |
|          | 207-20        | 1-1/4      |    |                         |                         |                     |                        |                        |                            |                      |                       |                      |                     |                          | 207-20           |               |                     |
|          | 207-21        | 1-5/16     |    |                         |                         |                     |                        |                        |                            |                      |                       |                      |                     |                          | 207-21           |               |                     |
|          | 207-22        | 1-3/8      |    |                         |                         |                     |                        |                        |                            |                      |                       |                      |                     |                          | 207-22           |               |                     |
|          | 207-23        | 1-7/16     |    |                         |                         |                     |                        |                        |                            |                      |                       |                      |                     |                          | 207-23           |               |                     |