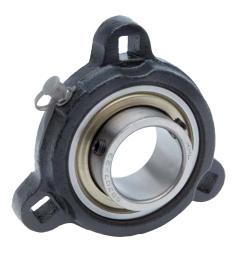

## BEARING UNITS

**TRIANGLE FLANGE UNITS - Ductile Iron SBRFT 200 Series** 

Normal Duty Set Screw Locking Square Bolt Holes

٩

| Unit No. |               | Shaft Dia. |    | Dimensions inch / mm    |                         |                     |                        |                        |                            |                      |                       |                      | Bolt                | Bearing                  | Housing          | Weight<br>Lbs |                     |
|----------|---------------|------------|----|-------------------------|-------------------------|---------------------|------------------------|------------------------|----------------------------|----------------------|-----------------------|----------------------|---------------------|--------------------------|------------------|---------------|---------------------|
|          |               |            |    | а                       | е                       | i                   | b                      | d                      | g s z Bi n <sup>Size</sup> | Size                 | No.                   | No.                  | kg                  |                          |                  |               |                     |
| SBRFT    | 204<br>204-12 | 3/4        | 20 | <b>3-9/16</b><br>90.5   | <b>2-13/16</b><br>71.4  | <b>7/16</b><br>11.1 | <b>2-13/64</b><br>56.0 | <b>1-3/4</b><br>44.5   | <b>7/16</b><br>11.1        | <b>11/32</b><br>8.7  | <b>1-3/16</b><br>30.2 | <b>0.984</b><br>25.0 | <b>0.276</b><br>7.0 | <b>5/16</b><br>M8        | SB 204<br>204-12 | RFT 204       | <b>0.77</b><br>0.35 |
| SBRFT    | 205           |            | 25 |                         |                         |                     |                        |                        |                            |                      |                       |                      |                     |                          | SB 205           |               |                     |
|          | 205-14        | 7/8        |    | 3-3/4                   | 3                       | 7/16                | 2-13/16                | 1-7/8                  | 1/2                        | 11/32                | 1-7/32                | 1.063                | 0.295               | <b>5/16</b><br><i>M8</i> | 205-14           | RFT 205       | <b>0.99</b><br>0.45 |
|          | 205-15        | 15/16      |    | 95.3                    | 76.2                    | 11.1                | 71.4                   | 47.6                   | 12.7                       | 8.7                  | 31.0                  | 27.0                 | 7.5                 |                          | 205-15           |               |                     |
|          | 205-16        | 1          |    |                         |                         |                     |                        |                        |                            |                      |                       |                      |                     |                          | 205-16           |               |                     |
| SBRFT    | 206           |            | 30 |                         |                         |                     |                        | <b>2-9/32</b><br>57.9  | <b>19/32</b><br>15.1       | <b>13/32</b><br>10.3 | <b>1-5/16</b><br>33.3 | <b>1.181</b><br>30.0 | <b>0.315</b><br>8.0 | <b>3/8</b><br>M10        | SB 206           | RFT 206       | <b>1.36</b><br>0.62 |
|          | 206-17        | 1-1/16     |    | <b>4-9/16</b><br>115.9  | <b>3-9/16</b><br>90.5   | <b>7/16</b><br>11.1 | <b>3</b><br>76.2       |                        |                            |                      |                       |                      |                     |                          | 206-17           |               |                     |
|          | 206-18        | 1-1/8      |    |                         |                         |                     |                        |                        |                            |                      |                       |                      |                     |                          | 206-18           |               |                     |
|          | 206-19        | 1-3/16     |    |                         |                         |                     |                        |                        |                            |                      |                       |                      |                     |                          | 206-19           |               |                     |
|          | 206-20        | 1-1/4S     |    |                         |                         |                     |                        |                        |                            |                      |                       |                      |                     |                          | 206-20           |               |                     |
| SBRFT    | 207           |            | 35 | <b>4-13/16</b><br>122.2 | <b>3-15/16</b><br>100.0 | <b>1/2</b><br>12.7  | <b>3-15/32</b><br>88.1 | <b>2-13/32</b><br>61.1 | <b>19/32</b><br>15.1       | <b>13/32</b><br>10.3 | <b>1-7/16</b><br>36.5 | <b>1.260</b><br>32.0 | <b>0.335</b><br>8.5 | <b>3/8</b><br>M10        | SB 207           | RFT 207       | <b>1.83</b><br>0.83 |
|          | 207-20        | 1-1/4      |    |                         |                         |                     |                        |                        |                            |                      |                       |                      |                     |                          | 207-20           |               |                     |
|          | 207-21        | 1-5/16     |    |                         |                         |                     |                        |                        |                            |                      |                       |                      |                     |                          | 207-21           |               |                     |
|          | 207-22        | 1-3/8      |    |                         |                         |                     |                        |                        |                            |                      |                       |                      |                     |                          | 207-22           |               |                     |
|          | 207-23        | 1-7/16     |    |                         |                         |                     |                        |                        |                            |                      |                       |                      |                     |                          | 207-23           |               |                     |